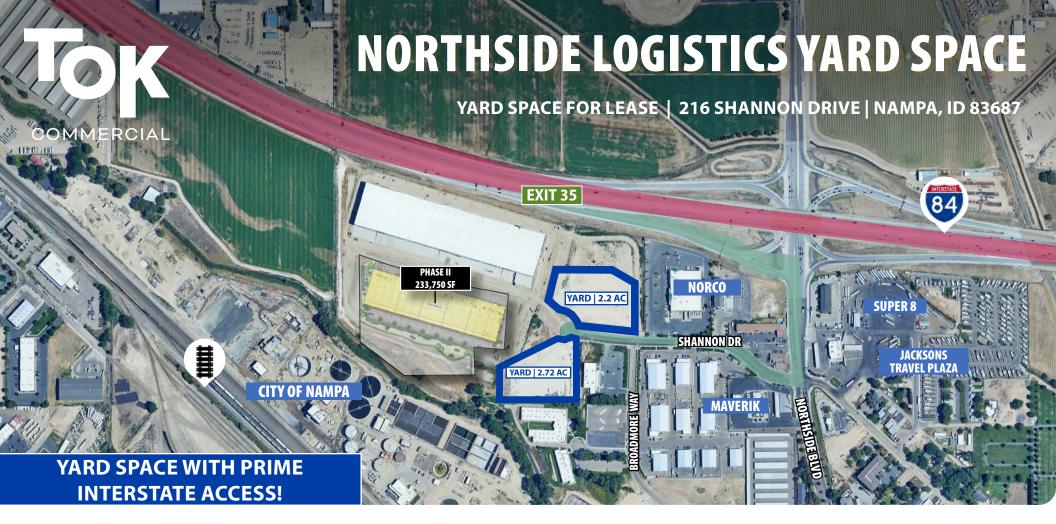

## **CHRIS PEARSON, SIOR**

208.947.0859 chris@tokcommercial.com

**DEVIN PIERCE, SIOR** 

208.947.0850 devin@tokcommercial.com

**GAVIN PHILLIPS, SIOR** 

208.401.4101

gavin@tokcommercial.com

Two yard spaces available for lease at the highly sought-after Northside Logistics Park!

Yard spaces can be leased separately or together.

North Yard Space is approximately 2.2 Acres | South Yard Space is approximately 2.72 Acres.

Flexible options to demise yard. Contact agent for options.

Spaces will be delivered with compacted gravel, as well as fully-fenced with gate for security.

Additional improvements available to tenant: paved surface and power/light to spaces.

| SPACE            | SIZE              | RATE          |
|------------------|-------------------|---------------|
| North Yard Space | 1.1 - 2.2 Acres   | Contact Agent |
| South Yard Space | 0.90 - 2.72 Acres | Contact Agent |

DETAILS

**PROPERTY TYPE:** Industrial/Land

**LEASE TYPE:** TBD

**LOT SIZE:** 2.2 - 2.72 AC

**ZONING:** IL - Light Industrial

**AVAILABLE:** June 1, 2024